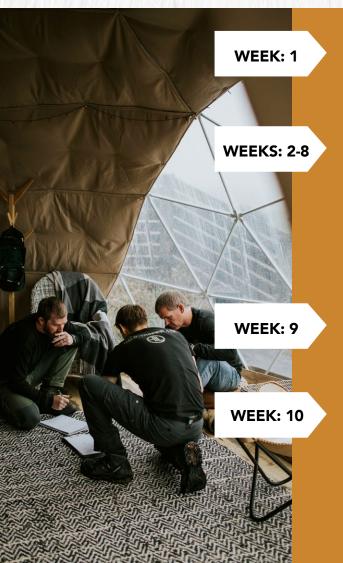

### PROGRAM FLOW

#### LEADERSHIP CAPABILITY SELF-ASSESSMENT

Establish your execution baseline and identify strengths, gaps, and growth areas.

#### **WEEKLY LEARNING MODULES**

Each self-paced module (1–2 hours per week) includes:

- Real-world **HALO model** walkthrough
- Concise video content and application task
- Weekly challenge to embed the learning
- Reflection prompts and test of objectives
- Progression unlocked by demonstrated competence

#### **INTEGRATION TASK**

Apply your learning in a structured, scenario-based leadership challenge.

#### FINAL ASSESSMENT AND CERTIFICATION

Complete your post-program capability assessment, submit your final task, and receive your CHL-F certification.

**UNLOCK BONUS** access to one HALO Practitioner tool for continued growth.