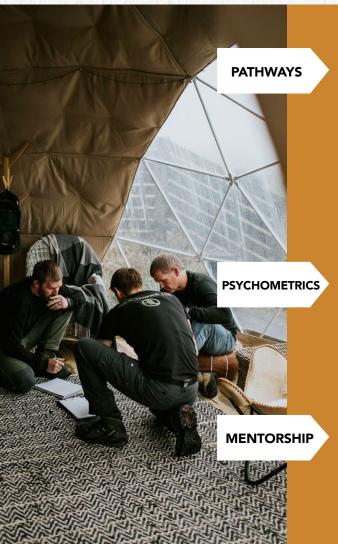

### 1. LEADERSHIP EXECUTION PATHWAY

Delivery of HALO's full CHL Certification Series:

- CHL-F (Foundations)
- CHL-P (Practitioner)
- CHL-E (Executive)
- CHL-AG (Agriculture), if applicable

Customised to your leadership levels, business context, and delivery needs.

#### 2. PSYCHOMETRIC LEADERSHIP PROFILING

Advanced behavioural and cognitive tools to:

- Increase self-awareness and adaptability
- Improve communication and team performance
- Tailor leadership strategies to people and culture

### 3. STRATEGIC MENTORSHIP & INTEGRATION

1:1 or small-group coaching to embed HALO tools into daily leadership. Includes:

- Real-time support
- Friction-point problem-solving
- Reinforcement of leadership rhythms and execution clarity